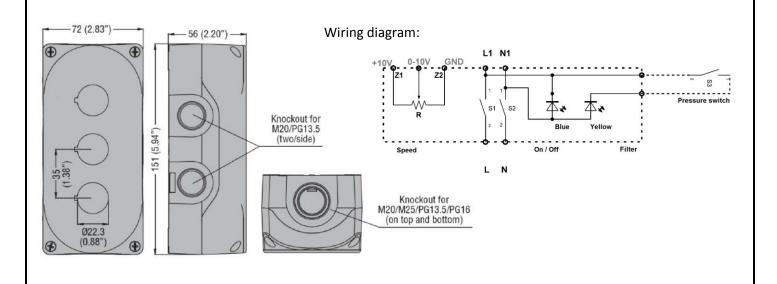

## Luft- und Ventilatorentechnik GmbH

Setpoint adjuster 0-10V type: HF10F IP66 with LED toggle switch 0-I and LED indicator light Item-No. 18069433

Fischbach setpoint adjuster HF10F IP66 with blue LED toggle switch 0-I and additional yellow LED indicator light contains a 10 kOhm potentiometer for controlling devices with 10V output or 0-10 V control input, as well as an additional switching contact for valves etc. Robust, impact-resistant surface-mounted housing, protection class IP66.

## **Technical information:**

- Rated insulation voltage Ui: 250 VAC
- Rated impuls withstand voltage Uimp: 4kV
- $-10k\Omega$
- Monoblock housing with measurement scale 1 rotation
- Mounting in any position possible
- Control: linear
- Resistance tolerance: ±10%