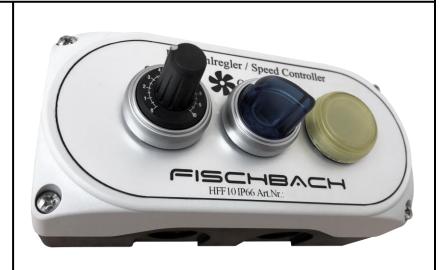

## Luft- und Ventilatorentechnik GmbH

Setpoint adjuster 0-10V type: HF10F IP66 with LED toggle switch 0-I and LED indicator light Item-No. 18069433

Fischbach setpoint adjuster HF10F IP66 with blue LED toggle switch 0-I and additional yellow LED indicator light contains a 10 kOhm potentiometer for controlling devices with 10V output or 0-10 V control input, as well as an additional switching contact for valves etc. Robust, impact-resistant surface-mounted housing, protection class IP66.