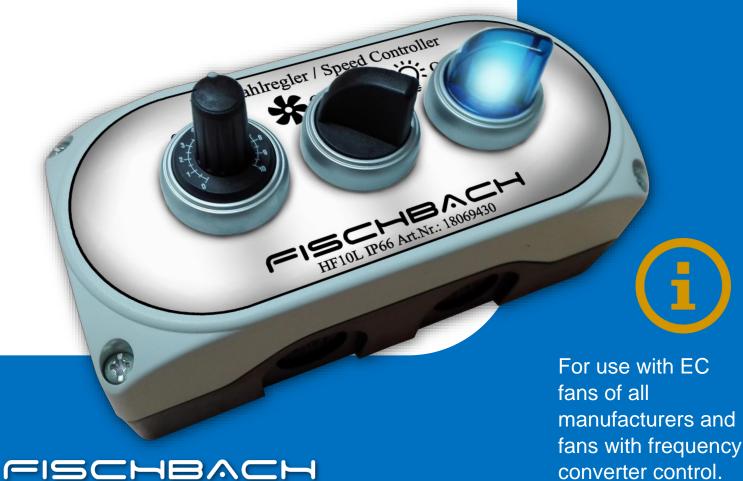

## FISCHBACH

Luft- und Ventilatorentechnik GmbH made

in germany

Kitchen exhaust control as easy as never before. The new Fischbach EC speed controller HF10L IP66

The new Fischbach EC-speed controller HF10L IP66 convinces not only with the robust design and the high protection class IP66, but above all with its sophisticated concept of multifunctional operation in the field of professional kitchen exhaust air. The additional blue illuminated LED switch can be used for lighting of the kitchen hood or even other consumers. Thus, the further attachment of bulky wet room surfacemounted switches with a lower degree of protection is unnecessary.

## Benefit from the new HF10L IP66

- compact design
- integrated LED light switch
- robust processing
- high degree of protection IP66
- with high quality potentiometer 0-10V

Luft- und Ventilatorentechnik

- high stock availability
- low installation costs
- suitable for all EC Motors

converter control.