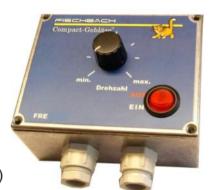

## FRE 6/12

#### Technical data:

Voltage: 230V
Frequency: 50 / 60 Hz
Max. current: 6A or 10A
Protection class: IP 44

Dimensions: 120 x 95 x 55mm (length x width x height)

Control: internal potentiometer