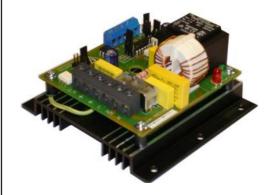

### **FRE 110**

#### Technical data:

Voltage: 230V Frequency: 50 / 60 Hz

Max current: 8 A
Protection class: IP 00

Dimensions: 115 x 105 x 65mm

(length x width x height)

Control: 0- 10VDC or 4- 20mA

Available in casing o request.