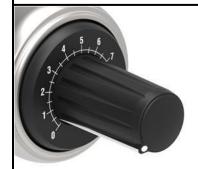

## Setpoint adjuster 0-10 V Type: HF10 IP66 with toggle selector switch 0-I

Part. No. 18069420

The Fischbach control unit HF 10 IP 66 with toggle selector switch 0-I includes a 10kOhm-setpoint adjuster for controlling units with 10V-output and 0-10V control input, as well as an additional switching contact. Solid, impact-resistant surface-mounted casing, protection class IP66 for use in industrial and kitchen areas.

## **Technical information:**

- Rated insulation voltage Ui: 250 VAC
- Rated impuls withstand voltage Uimp: 4kV
- $-10k\Omega$
- Monoblock housing with measurement scale 1 rotation
- Mounting in any position possible
- Control: linear
- Resistance tolerance: ±10%