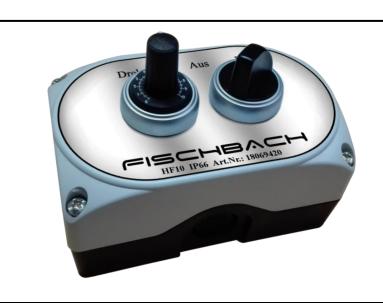

## Setpoint adjuster 0-10 V Type: HF10 IP66 with toggle selector switch 0-I

Part. No. 18069420

The Fischbach control unit HF 10 IP 66 with toggle selector switch 0-I includes a 10kOhm-setpoint adjuster for controlling units with 10V-output and 0-10V control input, as well as an additional switching contact. Solid, impact-resistant surface-mounted casing, protection class IP66 for use in industrial and kitchen areas.