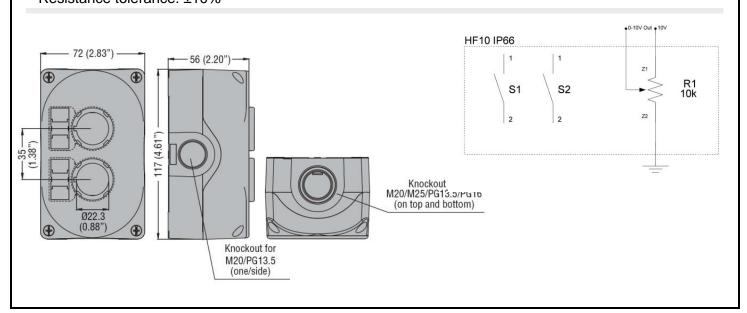

## **Technical information:**

- Rated insulation voltage Ui: 250 VAC
- Rated impuls withstand voltage Uimp: 4kV
- $-10k\Omega$
- Monoblock housing with measurement scale 1 rotation
- Mounting in any position possible
- Control: linear
- Resistance tolerance: ±10%